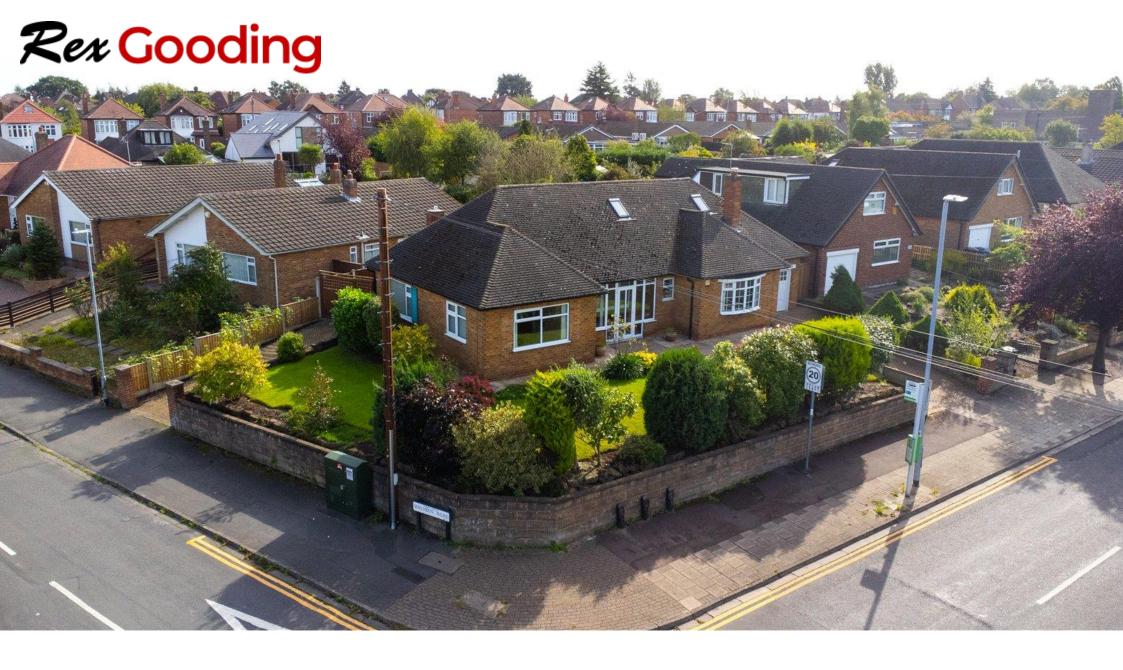

## 243 Musters Road, West Bridgford, NG2 7DD

Occupying a glorious corner plot is this spacious bungalow offering well-proportioned accommodation throughout. This versatile property offers flexible accommodation with two downstairs bedrooms and two further bedrooms at first floor, ideal for those looking for single storey accommodation now or in the future. There are driveways to both Musters Road and Malvern Road and in brief the accommodation consists of impressive sized entrance hall, large living room, kitchen diner, conservatory, pantry, downstairs WC, two double bedrooms and bathroom. To the first floor are two further bedrooms, one with an ensuite. Outside there are gardens to three sides and a garage. Gas central heating and double glazing.

## **Accommodation & Amenities**

- Substantial Detached Bungalow of Generous Proportions
- Occupying a Fabulous Corner Plot
- Flexible Accommodation with 2 Downstairs Bedrooms & 2 First Floor
- Kitchen Diner with Conservatory & Separate Large Living Room
- Two Driveways & Garage
- · Gardens to Three Sides
- Highly Regarded West Bridgford Location
- Gas Central Heating & Double Glazing