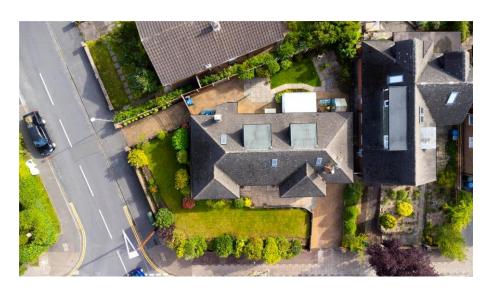

## 243 Musters Road, West Bridgford, NG2 7DD

Occupying a glorious corner plot is this spacious bungalow offering well-proportioned accommodation throughout. This versatile property offers flexible accommodation with two downstairs bedrooms and two further bedrooms at first floor, ideal for those looking for single storey accommodation now or in the future. There are driveways to both Musters Road and Malvern Road and in brief the accommodation consists of impressive sized entrance hall, large living room, kitchen diner, conservatory, pantry, downstairs WC, two double bedrooms and bathroom. To the first floor are two further bedrooms, one with an ensuite. Outside there are gardens to three sides and a garage. Gas central heating and double glazing.

## **Accommodation & Amenities**

- Substantial Detached Bungalow of Generous Proportions
- Occupying a Fabulous Corner Plot
- Flexible Accommodation with 2 Downstairs Bedrooms & 2 First Floor
- Kitchen Diner with Conservatory & Separate Large Living Room
- Two Driveways & Garage
- · Gardens to Three Sides
- Highly Regarded West Bridgford Location
- Gas Central Heating & Double Glazing