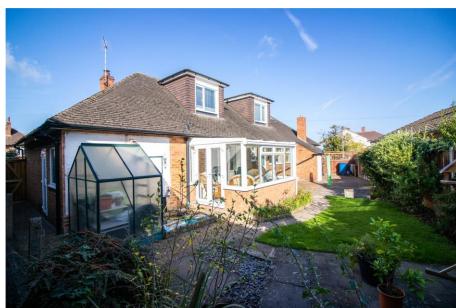

## 243 Musters Road, West Bridgford, NG2 7DD

Occupying a glorious corner plot is this spacious bungalow offering well-proportioned accommodation throughout. This versatile property offers flexible accommodation with two downstairs bedrooms and two further bedrooms at first floor, ideal for those looking for single storey accommodation now or in the future. There are driveways to both Musters Road and Malvern Road and in brief the accommodation consists of impressive sized entrance hall, large living room, kitchen diner, conservatory, pantry, downstairs WC, two double bedrooms and bathroom. To the first floor are two further bedrooms, one with an ensuite. Outside there are gardens to three sides and a garage. Gas central heating and double glazing.

## **Accommodation & Amenities**

- Substantial Detached Bungalow of Generous Proportions
- Occupying a Fabulous Corner Plot
- Flexible Accommodation with 2 Downstairs Bedrooms & 2 First Floor
- Kitchen Diner with Conservatory & Separate Large Living Room
- Two Driveways & Garage
- · Gardens to Three Sides
- Highly Regarded West Bridgford Location
- Gas Central Heating & Double Glazing