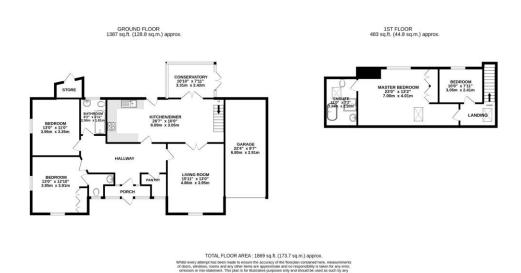

## 243 Musters Road, West Bridgford, NG2 7DD

Occupying a glorious corner plot is this spacious bungalow offering well-proportioned accommodation throughout. This versatile property offers flexible accommodation with two downstairs bedrooms and two further bedrooms at first floor, ideal for those looking for single storey accommodation now or in the future. There are driveways to both Musters Road and Malvern Road and in brief the accommodation consists of impressive sized entrance hall, large living room, kitchen diner, conservatory, pantry, downstairs WC, two double bedrooms and bathroom. To the first floor are two further bedrooms, one with an ensuite. Outside there are gardens to three sides and a garage. Gas central heating and double glazing.

## **Accommodation & Amenities**

- Substantial Detached Bungalow of Generous Proportions
- Occupying a Fabulous Corner Plot
- Flexible Accommodation with 2 Downstairs Bedrooms & 2 First Floor
- Kitchen Diner with Conservatory & Separate Large Living Room
- Two Driveways & Garage
- · Gardens to Three Sides
- Highly Regarded West Bridgford Location
- Gas Central Heating & Double Glazing